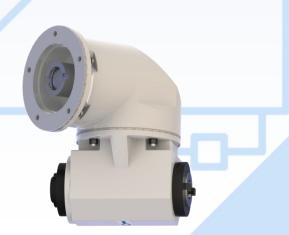

## Orthogonal Milling Head Model: CVO-6

## **Technical specifications:**

| Maximum transmissible power  | 44,1 kW                       |
|------------------------------|-------------------------------|
| Maximum transmissible torque | 2.500 Nm                      |
| Maximum speed                | 2.500 rpm                     |
| Bodies rotation              | Manual                        |
| Tool camping system          | Hydromechanic                 |
| Tool taper                   | ISO 50 - DIN 69871 (or other) |
| Pull-stud                    | DIN 69872 (or other)          |
| Bearings lubrication         | Manual greasing               |
| Gears lubrication            | Manual greasing               |