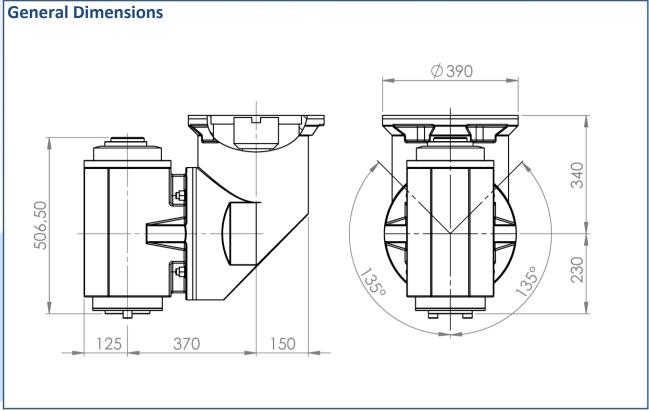

## Orthogonal Milling Head Model: CVO-6

## **Technical specifications:**

| Maximum transmissible power  | 44,1 kW                       |
|------------------------------|-------------------------------|
| Maximum transmissible torque | 2.500 Nm                      |
| Maximum speed                | 2.500 rpm                     |
| Bodies rotation              | Manual                        |
| Tool camping system          | Hydromechanic                 |
| Tool taper                   | ISO 50 - DIN 69871 (or other) |
| Pull-stud                    | DIN 69872 (or other)          |
| Bearings lubrication         | Manual greasing               |
| Gears lubrication            | Manual greasing               |